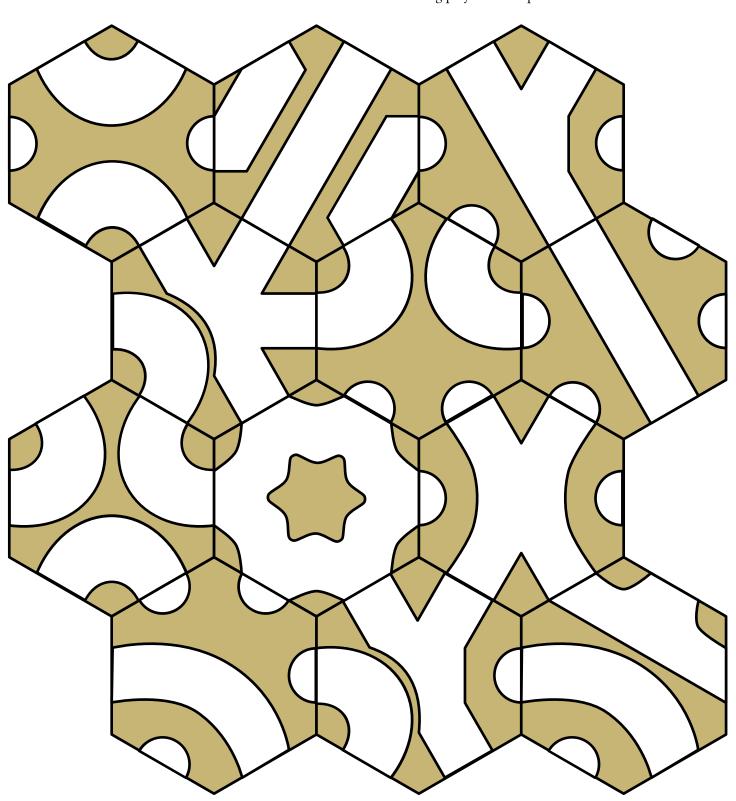

## **Persistent Paths**

JWL Lectionary Resources

Each child needs a full page of game pieces. Cut out all the pieces, shuffle and place face down on the table.

Easy version: Draw one piece and lay face up on the table.

Add to your pathway until you have formed a circular pathway using at least 5 pieces.

Play solo or as a team.

Hard version: Same as easy version but one player tries to stop the other from winning. The one who is blocking plays the first piece.