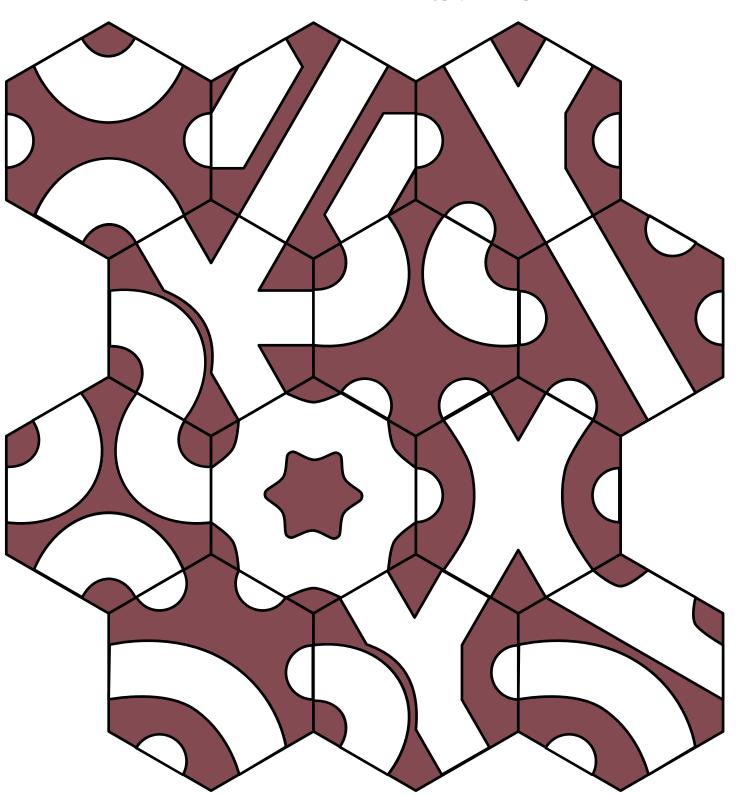

## **Persistent Paths**

JWL Lectionary Resources

Each child needs a full page of game pieces. Cut out all the pieces, shuffle and place face down on the table.

Easy version: Draw one piece and lay face up on the table.

Add to your pathway until you have formed a circular pathway using at least 5 pieces.

Play solo or as a team.

Hard version: Same as easy version but one player tries to stop the other from winning. The one who is blocking plays the first piece.