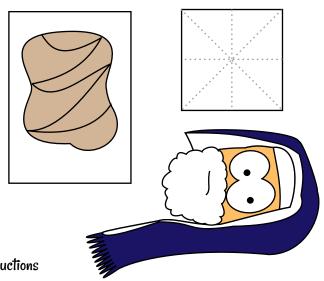

Cut shapes out along solid lines, fold along dotted lines. Glue the baby body to the inside matchbox tray Apply glue the back of the tabs on the adult body Attach the small tab to the end of the tray Attach the large tab to the outside of the matchbox. Allow to dry and check the mechanism works. Apply glue to the back of the wrapper and glue around the box. Take the small square and fold so that it resembles the illustration

Glue one square side to the back of the head, line the point up with the middle of the eyes Glue the opposite square side to the box lining up the point with the cross.

Instructions

Being born again really means Nicodemus was confused.