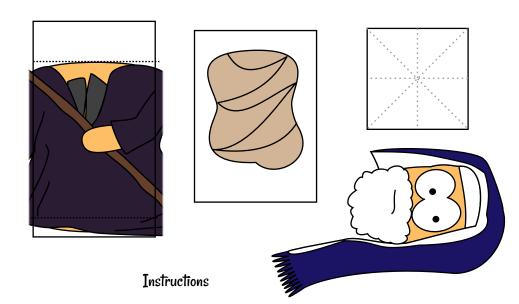

Cut shapes out along solid lines, fold along dotted lines. Glue the baby body to the inside matchbox tray Apply glue the back of the tabs on the adult body Attach the small tab to the end of the tray Attach the large tab to the outside of the matchbox. Allow to dry and check the mechanism works. Apply glue to the back of the wrapper and glue around the box. Take the small square and fold so that it resembles the illustration