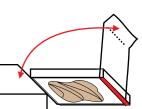

Cut shapes out along solid lines, fold along dotted lines. Glue the baby body to the inside matchbox tray Apply glue the back of the tabs on the adult body Attach the small tab to the end of the tray Attach the large tab to the outside of the matchbox. Allow to dry and check the mechanism works. Apply glue to the back of the wrapper and glue around the box. Take the small square and fold so that it resembles the illustration

Glue one square side to the back of the head, line the point up with the middle of the eyes Glue the opposite square side to the box lining up the point with the cross.

Instructions

Being born again really means Nicodemus was confused.