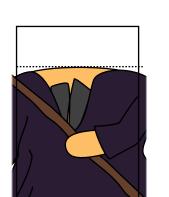

Cut shapes out along solid lines, fold along dotted lines. Glue the baby body to the inside matchbox tray Apply glue the back of the tabs on the adult body Attach the small tab to the end of the tray Attach the large tab to the outside of the matchbox. Allow to dry and check the mechanism works. Apply glue to the back of the wrapper and glue around the box. Take the small square and fold so that it resembles the illustration