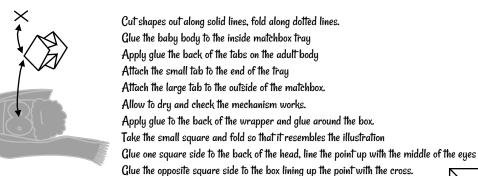

Cut shapes out along solid lines, fold along dotted lines. Glue the baby body to the inside matchbox tray Apply glue the back of the tabs on the adult body Attach the small tab to the end of the tray Attach the large tab to the outside of the matchbox. Allow to dry and check the mechanism works. Apply glue to the back of the wrapper and glue around the box. Take the small square and fold so that it resembles the illustration

Glue one square side to the back of the head, line the point up with the middle of the eyes Glue the opposite square side to the box lining up the point with the cross.

Instructions

Being born again really means Nicodemus was confused.